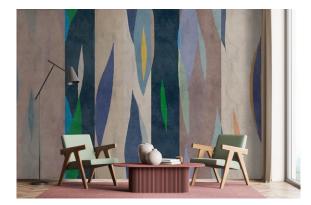

**generative phantasies** Digitally generated artwork for walls: pixels, grids and vectors are the basis of these designs. Here, a wide variety of computer-generated streams are woven into an innovative overall image. Visionary, progressive and futuristic – some of these designs are bold, some are subdued, but all of them are unconventional and surprising.