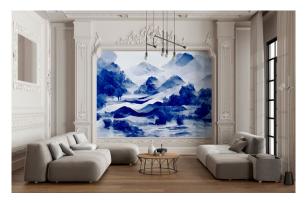

**down to earth** These designs offer a special, sensual grounding that evokes associations with natural materials, simplicity and originality. Back to the roots, in touch with nature and in harmony with the environment, these walls by patel create a sustainable, gently paced harmony.

#### down to earth

mikala.jpg

yugana.jpg

alani.jpg

panel\_02.jpg

horishi.jpg

#### down to earth

lily.jpg

merula.jpg

taiyo.jpg

pavo.jpg

nikko.jpg

#### down to earth

mytho.jpg

fern.jpg

paradise.jpg

kerala.jpg

toranta.jpg

mia.jpg

vito.jpg