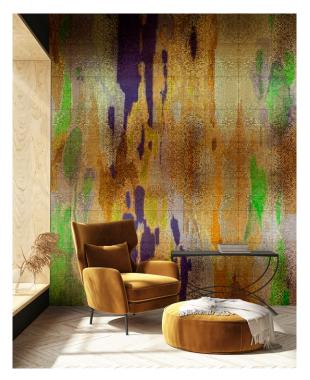

**generative phantasies** Digitally generated artwork for walls: pixels, grids and vectors are the basis of these designs. Here, a wide variety of computer-generated streams are woven into an innovative overall image. Visionary, progressive and futuristic – some of these designs are bold, some are subdued, but all of them are unconventional and surprising.

### generative phantasies

swirl.jpg

co-colores\_01.jpg

delta.jpg

fluxus.jpg

opulea.jpg

golda.jpg

### generative phantasies

think\_tank.jpg

focus.jpg

luke.jpg

vivian.jpg

terra.jpg

mesh\_02.jpg