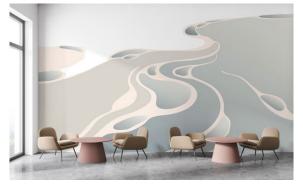

**generative phantasies** Digitally generated artwork for walls: pixels, grids and vectors are the basis of these designs. Here, a wide variety of computer-generated streams are woven into an innovative overall image. Visionary, progressive and futuristic – some of these designs are bold, some are subdued, but all of them are unconventional and surprising.