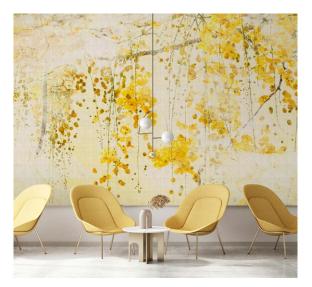

**generative phantasies** Digitally generated artwork for walls: pixels, grids and vectors are the basis of these designs. Here, a wide variety of computer-generated streams are woven into an innovative overall image. Visionary, progressive and futuristic – some of these designs are bold, some are subdued, but all of them are unconventional and surprising.

### generative phantasies

swirl.jpg

co-colores\_01.jpg

delta.jpg

fluxus.jpg

opulea.jpg

golda.jpg

### generative phantasies

think\_tank.jpg

focus.jpg

luke.jpg

vivian.jpg

terra.jpg

mesh\_02.jpg