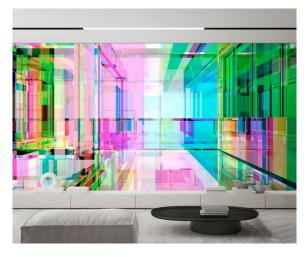

**generative phantasies** Digitally generated artwork for walls: pixels, grids and vectors are the basis of these designs. Here, a wide variety of computer-generated streams are woven into an innovative overall image. Visionary, progressive and futuristic – some of these designs are bold, some are subdued, but all of them are unconventional and surprising.

### generative phantasies

swirl.jpg

co-colores\_01.jpg

delta.jpg

fluxus.jpg

opulea.jpg

golda.jpg

### generative phantasies

think\_tank.jpg

focus.jpg

luke.jpg

vivian.jpg

terra.jpg

mesh\_02.jpg