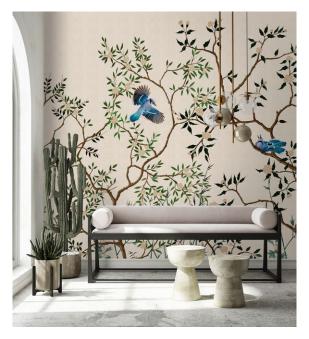

**handcrafted charisma** Highlighting artistry with a fascinating eye for detail, these murals rely on the association with traditional craftsmanship. Painting, pottery, woven materials or tile painting – here, arts and crafts are staged with great appreciation. They convey originality and liveliness, and, with their positive charisma, develop an alluring appeal in the here and now.

aurora.jpg

nevio.jpg

tinterra\_02.jpg

tinterra\_03.jpg

carmente\_01.jpg

elija\_02.jpg

julek\_02.jpg

zora.jpg

estrella\_02.jpg

emilia.jpg

siena.jpg

jodhpur.jpg

madurai.jpg

fiore.jpg