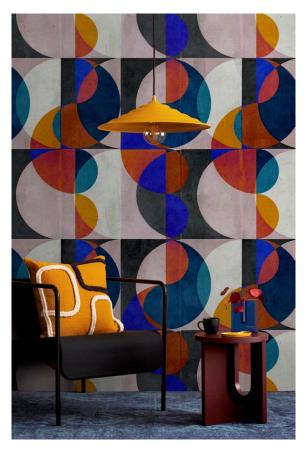

**generative phantasies** Digitally generated artwork for walls: pixels, grids and vectors are the basis of these designs. Here, a wide variety of computer-generated streams are woven into an innovative overall image. Visionary, progressive and futuristic – some of these designs are bold, some are subdued, but all of them are unconventional and surprising.