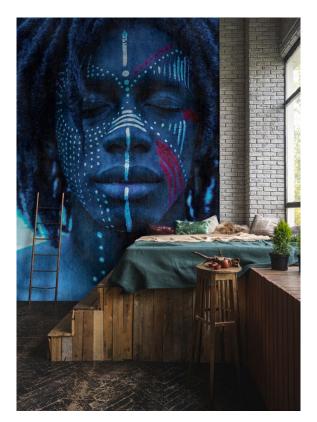

**generative phantasies** Digitally generated artwork for walls: pixels, grids and vectors are the basis of these designs. Here, a wide variety of computer-generated streams are woven into an innovative overall image. Visionary, progressive and futuristic – some of these designs are bold, some are subdued, but all of them are unconventional and surprising.

### generative phantasies

swirl.jpg

co-colores\_01.jpg

delta.jpg

fluxus.jpg

opulea.jpg

golda.jpg

### generative phantasies

think\_tank.jpg

focus.jpg

luke.jpg

vivian.jpg

terra.jpg

mesh\_02.jpg