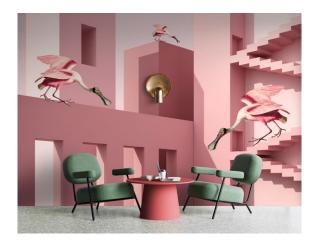

**generative phantasies** Digitally generated artwork for walls: pixels, grids and vectors are the basis of these designs. Here, a wide variety of computer-generated streams are woven into an innovative overall image. Visionary, progressive and futuristic – some of these designs are bold, some are subdued, but all of them are unconventional and surprising.

### generative phantasies

swirl.jpg

co-colores\_01.jpg

delta.jpg

fluxus.jpg

opulea.jpg

golda.jpg

### generative phantasies

think\_tank.jpg

focus.jpg

luke.jpg

vivian.jpg

terra.jpg

mesh\_02.jpg