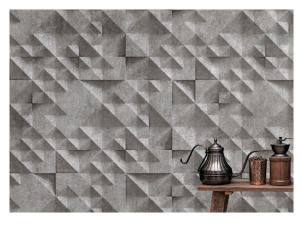

**we will rock you** Fascinating reliefs: These gripping three-dimensional impressions pave the way for modern and unusual interiors. The cool and hard appeal can be used as a setting for a reserved ambience or offers an extraordinary contrast to warm furnishings. Ideal for large-scale objects.

## we will rock you

wbpII\_boulder\_01.jpg

wbpll\_terrazzo\_01.jpg

wbpII\_concrete\_02.jpg

wbpll\_terrazzo\_03.jpg

wbpII\_marble\_03.jpg

wbpll\_carrara\_01.jpg

## we will rock you

wbpll\_mosaic\_02.jpg

wbpll\_canyon\_02.jpg

wbpII\_onyx\_02.jpg

wbpll\_canyon\_01.jpg

wbpII\_relief\_01.jpg

wbpII\_mosaic\_01.jpg