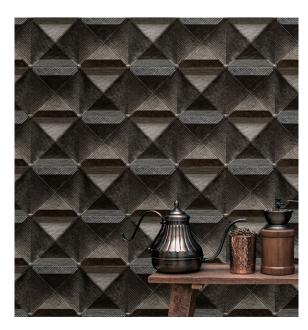

**we will rock you** Fascinating reliefs: These gripping three-dimensional impressions pave the way for modern and unusual interiors. The cool and hard appeal can be used as a setting for a reserved ambience or offers an extraordinary contrast to warm furnishings. Ideal for large-scale objects.

## we will rock you

wbpII\_boulder\_01.jpg

wbpll\_terrazzo\_01.jpg

wbpII\_concrete\_02.jpg

wbpll\_terrazzo\_03.jpg

wbpII\_marble\_03.jpg

wbpll\_carrara\_01.jpg

## we will rock you

wbpll\_mosaic\_02.jpg

wbpll\_canyon\_02.jpg

wbpII\_onyx\_02.jpg

wbpll\_canyon\_01.jpg

wbpII\_relief\_01.jpg

wbpII\_mosaic\_01.jpg