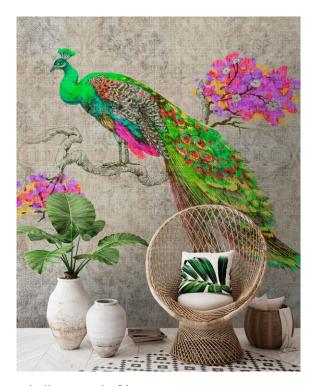

**love me tender** The intricate vintage charm of these designs and their textile optics convey a warm, extroverted energy. These walls will stand out in suspenseful contrast to modern furniture. Not merely their strong imagery is impressive but also the incorporated background structure.

#### love me tender

wbpll\_peacock\_03B.jpg

wbpII\_sleepingbeauty\_01.jpg

wbpII\_exoticbirds\_01.jpg

wbpII\_peacock\_01

wbpII\_springpanels\_02.jpg