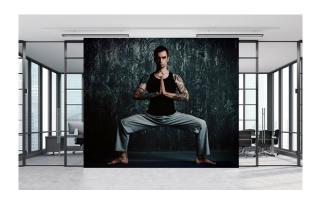

**we will rock you** Fascinating reliefs: These gripping three-dimensional impressions pave the way for modern and unusual interiors. The cool and hard appeal can be used as a setting for a reserved ambience or offers an extraordinary contrast to warm furnishings. Ideal for large-scale objects.

## we will rock you

wbpII\_boulder\_01.jpg

wbpll\_terrazzo\_01.jpg

wbpII\_concrete\_02.jpg

wbpll\_terrazzo\_03.jpg

wbpII\_marble\_03.jpg

wbpll\_carrara\_01.jpg

## we will rock you

wbpll\_mosaic\_02.jpg

wbpll\_canyon\_02.jpg

wbpII\_onyx\_02.jpg

wbpll\_canyon\_01.jpg

wbpII\_relief\_01.jpg

wbpII\_mosaic\_01.jpg