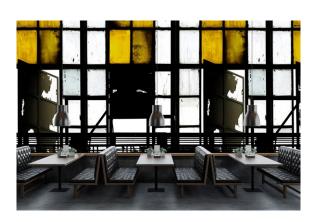

## we will rock you

wbpII\_boulder\_01.jpg

wbpll\_terrazzo\_01.jpg

wbpII\_concrete\_02.jpg

wbpll\_terrazzo\_03.jpg

wbpII\_marble\_03.jpg

wbpll\_carrara\_01.jpg

**we will rock you** Fascinating reliefs: These gripping three-dimensional impressions pave the way for modern and unusual interiors. The cool and hard appeal can be used as a setting for a reserved ambience or offers an extraordinary contrast to warm furnishings. Ideal for large-scale objects.