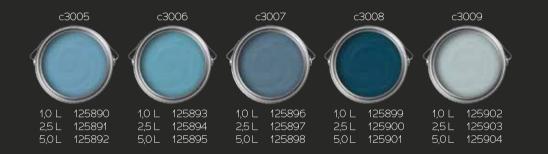

## ...and discover 150 stunning nuances from Puro.

Puro wall paint offers an impressive range of 150 different colours to transform your living space into an exclusive oasis. Whether you're looking for a bold colour choice for an eye-catching look or prefer a more subtle shade for an elegant ambience, our range offers the perfect option for everyone.

All of our colours are mixed with the utmost care and precision to ensure that each colour offers the perfect balance of intensity and subtlety.

Choose your colour from our stunning selection and let your creativity run wild. Experience the luxury of Puro.