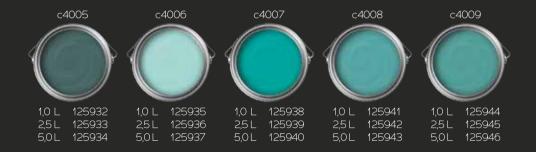

## ...and discover 150 stunning nuances from Puro.

Puro wall paint offers an impressive range of 150 different colours to transform your living space into an exclusive oasis. Whether you're looking for a bold colour choice for an eye-catching look or prefer a more subtle shade for an elegant ambience, our range offers the perfect option for everyone.

All of our colours are mixed with the utmost care and precision to ensure that each colour offers the perfect balance of intensity and subtlety.

Choose your colour from our stunning selection and let your creativity run wild. Experience the luxury of Puro.