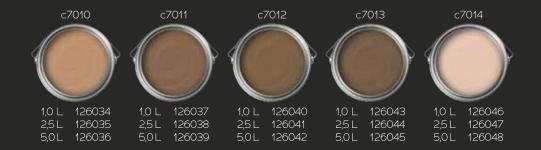

## ...and discover 150 stunning nuances from Puro.

Puro wall paint offers an impressive range of 150 different colours to transform your living space into an exclusive oasis. Whether you're looking for a bold colour choice for an eye-catching look or prefer a more subtle shade for an elegant ambience, our range offers the perfect option for everyone.

All of our colours are mixed with the utmost care and precision to ensure that each colour offers the perfect balance of intensity and subtlety.

Choose your colour from our stunning selection and let your creativity run wild. Experience the luxury of Puro.