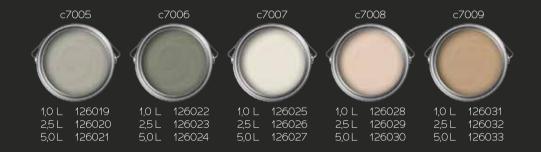

## ...and discover 150 stunning nuances from Puro.

Puro wall paint offers an impressive range of 150 different colours to transform your living space into an exclusive oasis. Whether you're looking for a bold colour choice for an eye-catching look or prefer a more subtle shade for an elegant ambience, our range offers the perfect option for everyone.

All of our colours are mixed with the utmost care and precision to ensure that each colour offers the perfect balance of intensity and subtlety.

Choose your colour from our stunning selection and let your creativity run wild. Experience the luxury of Puro.