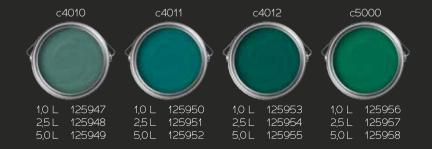

## ...and discover 150 stunning nuances from Puro.

Puro wall paint offers an impressive range of 150 different colours to transform your living space into an exclusive oasis. Whether you're looking for a bold colour choice for an eye-catching look or prefer a more subtle shade for an elegant ambience, our range offers the perfect option for everyone.

All of our colours are mixed with the utmost care and precision to ensure that each colour offers the perfect balance of intensity and subtlety.

Choose your colour from our stunning selection and let your creativity run wild. Experience the luxury of Puro.