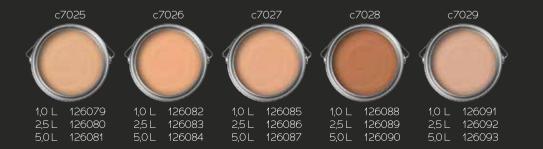

## ...and discover 150 stunning nuances from Puro.

Puro wall paint offers an impressive range of 150 different colours to transform your living space into an exclusive oasis. Whether you're looking for a bold colour choice for an eye-catching look or prefer a more subtle shade for an elegant ambience, our range offers the perfect option for everyone.

All of our colours are mixed with the utmost care and precision to ensure that each colour offers the perfect balance of intensity and subtlety.

Choose your colour from our stunning selection and let your creativity run wild. Experience the luxury of Puro.