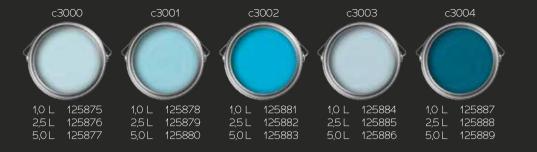

## ...and discover 150 stunning nuances from Puro.

Puro wall paint offers an impressive range of 150 different colours to transform your living space into an exclusive oasis. Whether you're looking for a bold colour choice for an eye-catching look or prefer a more subtle shade for an elegant ambience, our range offers the perfect option for everyone.

All of our colours are mixed with the utmost care and precision to ensure that each colour offers the perfect balance of intensity and subtlety.

Choose your colour from our stunning selection and let your creativity run wild. Experience the luxury of Puro.