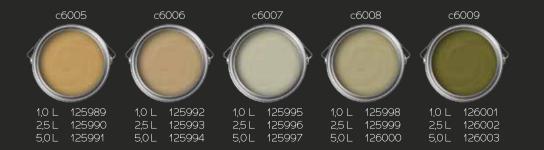

## ...and discover 150 stunning nuances from Puro.

Puro wall paint offers an impressive range of 150 different colours to transform your living space into an exclusive oasis. Whether you're looking for a bold colour choice for an eye-catching look or prefer a more subtle shade for an elegant ambience, our range offers the perfect option for everyone.

All of our colours are mixed with the utmost care and precision to ensure that each colour offers the perfect balance of intensity and subtlety.

Choose your colour from our stunning selection and let your creativity run wild. Experience the luxury of Puro.