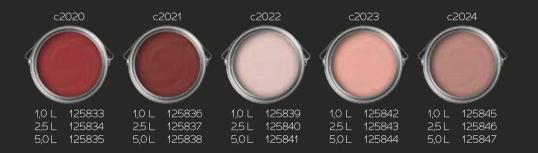

## ...and discover 150 stunning nuances from Puro.

Puro wall paint offers an impressive range of 150 different colours to transform your living space into an exclusive oasis. Whether you're looking for a bold colour choice for an eye-catching look or prefer a more subtle shade for an elegant ambience, our range offers the perfect option for everyone.

All of our colours are mixed with the utmost care and precision to ensure that each colour offers the perfect balance of intensity and subtlety.

Choose your colour from our stunning selection and let your creativity run wild. Experience the luxury of Puro.