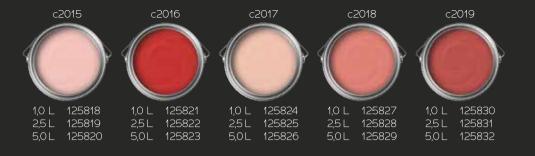

## ...and discover 150 stunning nuances from Puro.

Puro wall paint offers an impressive range of 150 different colours to transform your living space into an exclusive oasis. Whether you're looking for a bold colour choice for an eye-catching look or prefer a more subtle shade for an elegant ambience, our range offers the perfect option for everyone.

All of our colours are mixed with the utmost care and precision to ensure that each colour offers the perfect balance of intensity and subtlety.

Choose your colour from our stunning selection and let your creativity run wild. Experience the luxury of Puro.