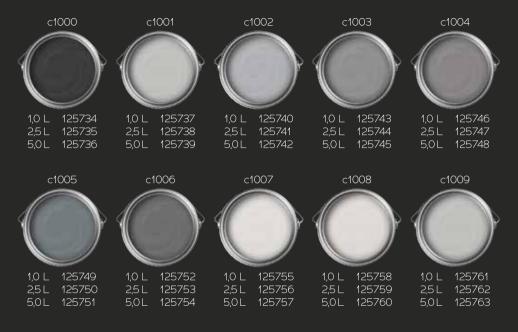

## Experience the richness of elegant colours

## ...and discover 150 stunning nuances from Puro.

Puro wall paint offers an impressive range of 150 different colours to transform your living space into an exclusive oasis. Whether you're looking for a bold colour choice for an eye-catching look or prefer a more subtle shade for an elegant ambience, our range offers the perfect option for everyone.

All of our colours are mixed with the utmost care and precision to ensure that each colour offers the perfect balance of intensity and subtlety.

Choose your colour from our stunning selection and let your creativity run wild. Experience the luxury of Puro.