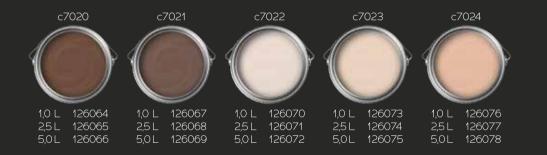

## ...and discover 150 stunning nuances from Puro.

Puro wall paint offers an impressive range of 150 different colours to transform your living space into an exclusive oasis. Whether you're looking for a bold colour choice for an eye-catching look or prefer a more subtle shade for an elegant ambience, our range offers the perfect option for everyone.

All of our colours are mixed with the utmost care and precision to ensure that each colour offers the perfect balance of intensity and subtlety.

Choose your colour from our stunning selection and let your creativity run wild. Experience the luxury of Puro.