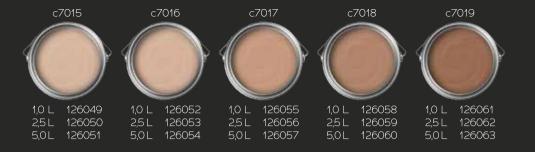

## ...and discover 150 stunning nuances from Puro.

Puro wall paint offers an impressive range of 150 different colours to transform your living space into an exclusive oasis. Whether you're looking for a bold colour choice for an eye-catching look or prefer a more subtle shade for an elegant ambience, our range offers the perfect option for everyone.

All of our colours are mixed with the utmost care and precision to ensure that each colour offers the perfect balance of intensity and subtlety.

Choose your colour from our stunning selection and let your creativity run wild. Experience the luxury of Puro.