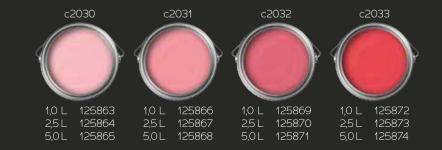

## ...and discover 150 stunning nuances from Puro.

Puro wall paint offers an impressive range of 150 different colours to transform your living space into an exclusive oasis. Whether you're looking for a bold colour choice for an eye-catching look or prefer a more subtle shade for an elegant ambience, our range offers the perfect option for everyone.

All of our colours are mixed with the utmost care and precision to ensure that each colour offers the perfect balance of intensity and subtlety.

Choose your colour from our stunning selection and let your creativity run wild. Experience the luxury of Puro.