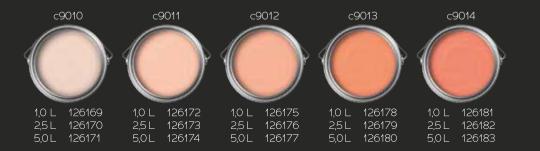

## ...and discover 150 stunning nuances from Puro.

Puro wall paint offers an impressive range of 150 different colours to transform your living space into an exclusive oasis. Whether you're looking for a bold colour choice for an eye-catching look or prefer a more subtle shade for an elegant ambience, our range offers the perfect option for everyone.

All of our colours are mixed with the utmost care and precision to ensure that each colour offers the perfect balance of intensity and subtlety.

Choose your colour from our stunning selection and let your creativity run wild. Experience the luxury of Puro.