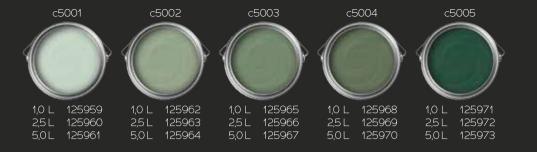

## ...and discover 150 stunning nuances from Puro.

Puro wall paint offers an impressive range of 150 different colours to transform your living space into an exclusive oasis. Whether you're looking for a bold colour choice for an eye-catching look or prefer a more subtle shade for an elegant ambience, our range offers the perfect option for everyone.

All of our colours are mixed with the utmost care and precision to ensure that each colour offers the perfect balance of intensity and subtlety.

Choose your colour from our stunning selection and let your creativity run wild. Experience the luxury of Puro.