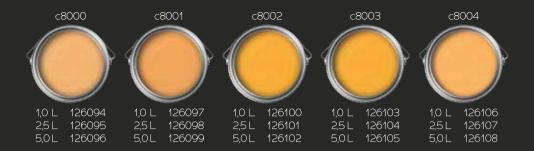

## ...and discover 150 stunning nuances from Puro.

Puro wall paint offers an impressive range of 150 different colours to transform your living space into an exclusive oasis. Whether you're looking for a bold colour choice for an eye-catching look or prefer a more subtle shade for an elegant ambience, our range offers the perfect option for everyone.

All of our colours are mixed with the utmost care and precision to ensure that each colour offers the perfect balance of intensity and subtlety.

Choose your colour from our stunning selection and let your creativity run wild. Experience the luxury of Puro.