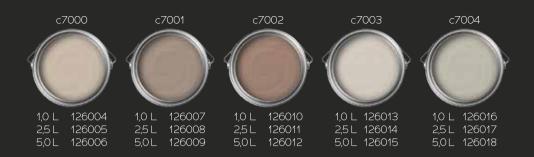

## ...and discover 150 stunning nuances from Puro.

Puro wall paint offers an impressive range of 150 different colours to transform your living space into an exclusive oasis. Whether you're looking for a bold colour choice for an eye-catching look or prefer a more subtle shade for an elegant ambience, our range offers the perfect option for everyone.

All of our colours are mixed with the utmost care and precision to ensure that each colour offers the perfect balance of intensity and subtlety.

Choose your colour from our stunning selection and let your creativity run wild. Experience the luxury of Puro.