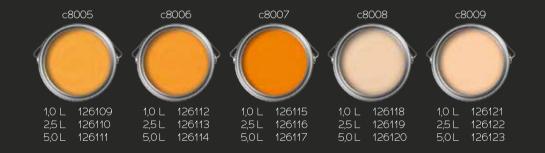

## ...and discover 150 stunning nuances from Puro.

Puro wall paint offers an impressive range of 150 different colours to transform your living space into an exclusive oasis. Whether you're looking for a bold colour choice for an eye-catching look or prefer a more subtle shade for an elegant ambience, our range offers the perfect option for everyone.

All of our colours are mixed with the utmost care and precision to ensure that each colour offers the perfect balance of intensity and subtlety.

Choose your colour from our stunning selection and let your creativity run wild. Experience the luxury of Puro.