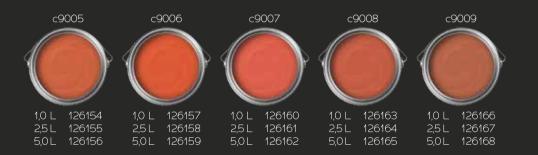

## ...and discover 150 stunning nuances from Puro.

Puro wall paint offers an impressive range of 150 different colours to transform your living space into an exclusive oasis. Whether you're looking for a bold colour choice for an eye-catching look or prefer a more subtle shade for an elegant ambience, our range offers the perfect option for everyone.

All of our colours are mixed with the utmost care and precision to ensure that each colour offers the perfect balance of intensity and subtlety.

Choose your colour from our stunning selection and let your creativity run wild. Experience the luxury of Puro.