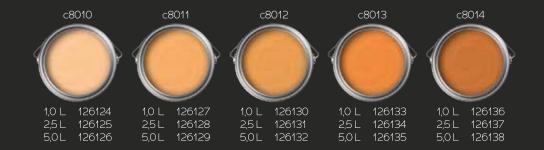

## ...and discover 150 stunning nuances from Puro.

Puro wall paint offers an impressive range of 150 different colours to transform your living space into an exclusive oasis. Whether you're looking for a bold colour choice for an eye-catching look or prefer a more subtle shade for an elegant ambience, our range offers the perfect option for everyone.

All of our colours are mixed with the utmost care and precision to ensure that each colour offers the perfect balance of intensity and subtlety.

Choose your colour from our stunning selection and let your creativity run wild. Experience the luxury of Puro.