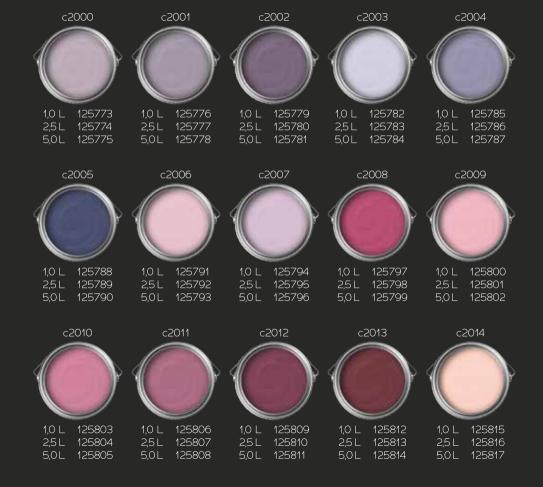

## Experience the richness of elegant colours

## ...and discover 150 stunning nuances from Puro.

Puro wall paint offers an impressive range of 150 different colours to transform your living space into an exclusive oasis. Whether you're looking for a bold colour choice for an eye-catching look or prefer a more subtle shade for an elegant ambience, our range offers the perfect option for everyone.

All of our colours are mixed with the utmost care and precision to ensure that each colour offers the perfect balance of intensity and subtlety.

Choose your colour from our stunning selection and let your creativity run wild. Experience the luxury of Puro.