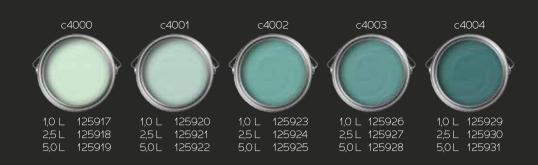

## ...and discover 150 stunning nuances from Puro.

Puro wall paint offers an impressive range of 150 different colours to transform your living space into an exclusive oasis. Whether you're looking for a bold colour choice for an eye-catching look or prefer a more subtle shade for an elegant ambience, our range offers the perfect option for everyone.

All of our colours are mixed with the utmost care and precision to ensure that each colour offers the perfect balance of intensity and subtlety.

Choose your colour from our stunning selection and let your creativity run wild. Experience the luxury of Puro.