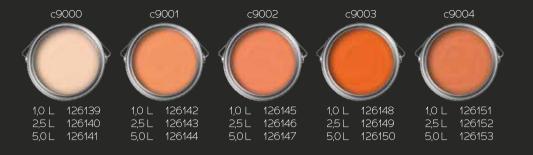

## ...and discover 150 stunning nuances from Puro.

Puro wall paint offers an impressive range of 150 different colours to transform your living space into an exclusive oasis. Whether you're looking for a bold colour choice for an eye-catching look or prefer a more subtle shade for an elegant ambience, our range offers the perfect option for everyone.

All of our colours are mixed with the utmost care and precision to ensure that each colour offers the perfect balance of intensity and subtlety.

Choose your colour from our stunning selection and let your creativity run wild. Experience the luxury of Puro.