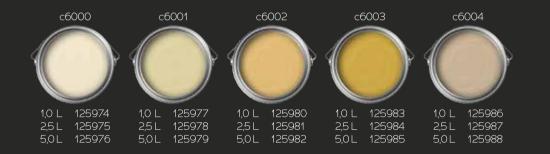

## ...and discover 150 stunning nuances from Puro.

Puro wall paint offers an impressive range of 150 different colours to transform your living space into an exclusive oasis. Whether you're looking for a bold colour choice for an eye-catching look or prefer a more subtle shade for an elegant ambience, our range offers the perfect option for everyone.

All of our colours are mixed with the utmost care and precision to ensure that each colour offers the perfect balance of intensity and subtlety.

Choose your colour from our stunning selection and let your creativity run wild. Experience the luxury of Puro.