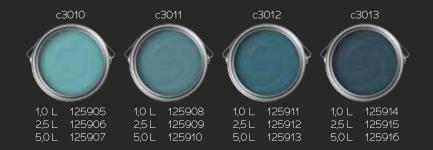

## ...and discover 150 stunning nuances from Puro.

Puro wall paint offers an impressive range of 150 different colours to transform your living space into an exclusive oasis. Whether you're looking for a bold colour choice for an eye-catching look or prefer a more subtle shade for an elegant ambience, our range offers the perfect option for everyone.

All of our colours are mixed with the utmost care and precision to ensure that each colour offers the perfect balance of intensity and subtlety.

Choose your colour from our stunning selection and let your creativity run wild. Experience the luxury of Puro.