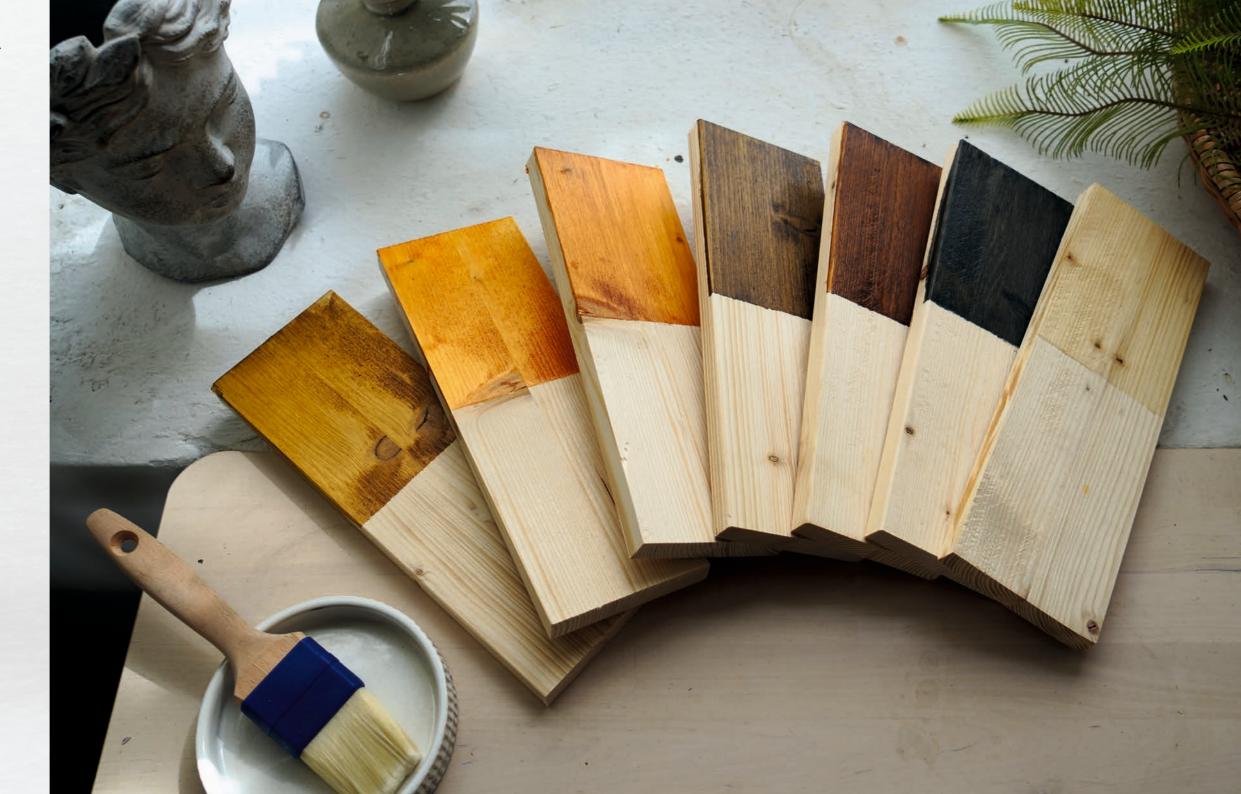

Stain it, protect it, love it with The Color Kitchen ... ... the perfect mix of style and sophistication!

protective oak 126427 2,5 l

soothing pine 126425 2,5 l

tough teak 126429 2,5 l

wealthy walnut 126431 2,5 l

stunning rosewood 126430 2,5 l

serious anthracite 126428 2,5 l

bright stain 126426 2,5 l

Our premium wood stains in the 2.5 l can are perfect for anyone who wants to perfect their wood project in just one coat.

One can lasts for up to 32 square metres and gives your project the desired shine in seven different, modern shades.

The Colour Kitchen's wood stains offer optimum protection for all types of wood indoors and outdoors and are the perfect choice for a modern, stylish finish on all types of wood. Whether you're looking to spruce up your garden shed or your garden furniture, our stains offer excellent protection against the elements.