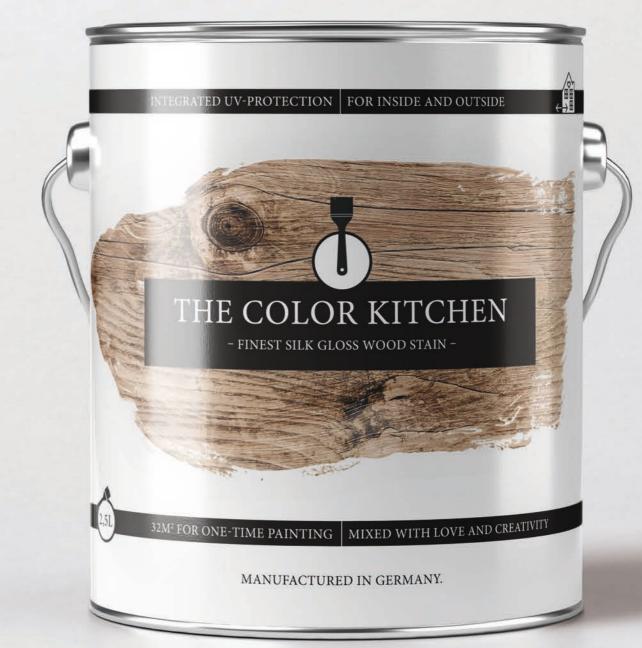

stunning rosewood 126430 2,5 l

serious anthracite 126428 2,5 l

bright stain 126426 2,5 l

Our premium wood stains in the 2.5 l can are perfect for anyone who wants to perfect their wood project in just one coat.

One can lasts for up to 32 square metres and gives your project the desired shine in seven different, modern shades.

The Colour Kitchen's wood stains offer optimum protection for all types of wood indoors and outdoors and are the perfect choice for a modern, stylish finish on all types of wood. Whether you're looking to spruce up your garden shed or your garden furniture, our stains offer excellent protection against the elements.