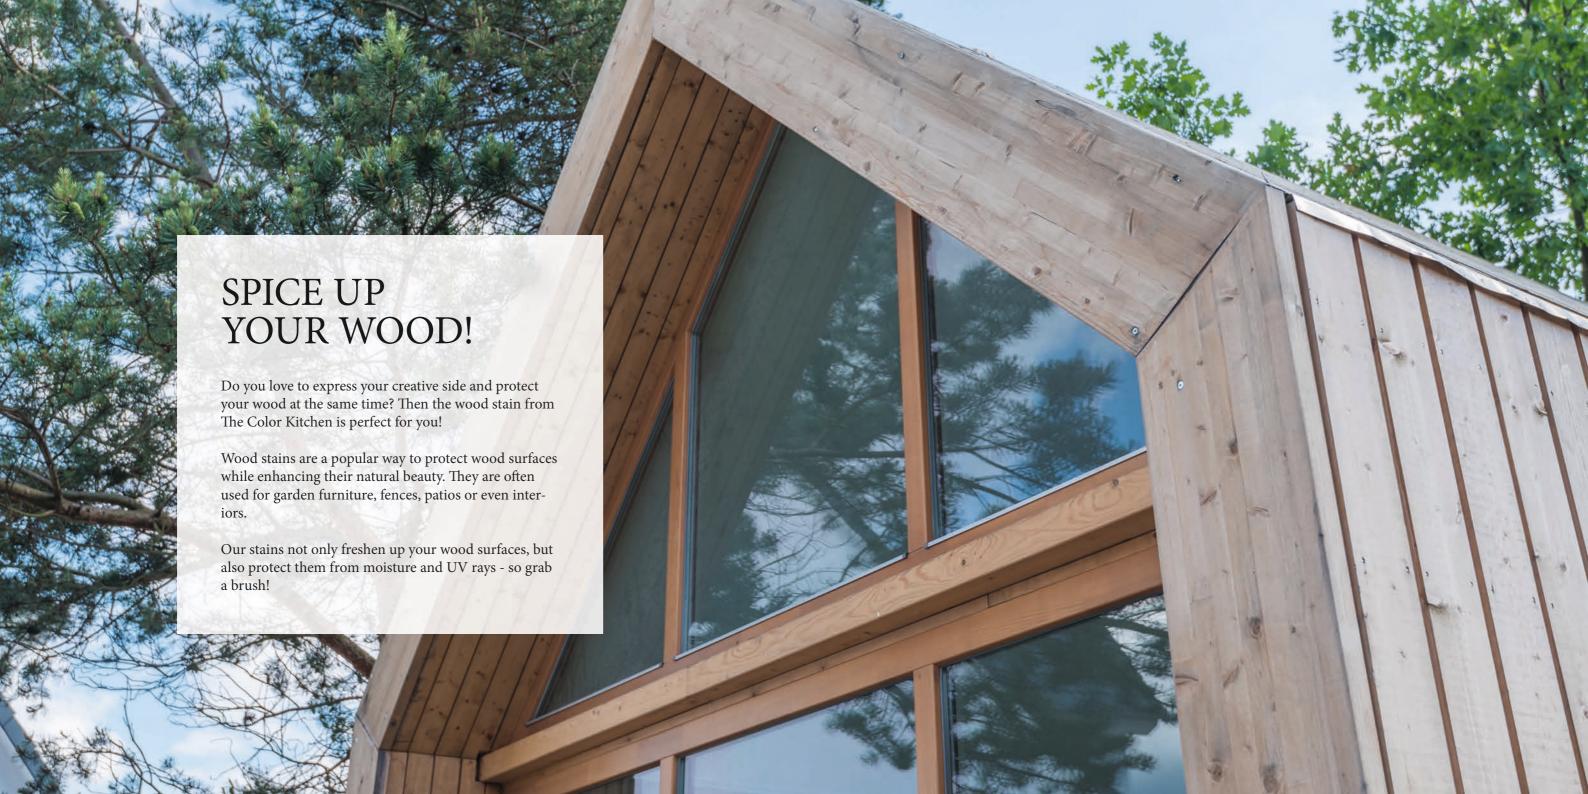

One can lasts for up to 32 square metres and gives your project the desired shine in seven different, modern shades.

The Colour Kitchen's wood stains offer optimum protection for all types of wood indoors and outdoors and are the perfect choice for a modern, stylish finish on all types of wood. Whether you're looking to spruce up your garden shed or your garden furniture, our stains offer excellent protection against the elements.